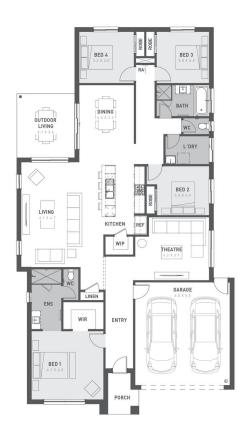

## **Armstrong, Mount Duneed**

Lot 4531 Dogwood Street - 509m<sup>2</sup>

## 131 751 | HOMEBUYERS.COM.AU

Price based on home type and floor plan shown and on builder's preferred siting. Floor plan depicts a traditional facade, modern facade shown and included in price. Image used is an artist impression for illustrative purposes only and may show decorative items not included in the price shown including path, fencing, landscaping, coach lights and furnishings. 'Fixed' pricing means that, subject to the terms of this disclaimer and any owner requested changes, the price advertised will be the price contained in the building contract entered into and this price will not change other than in accordance with the building contract. The price is based on developer supplied engineering plans and plans of subdivision and final pricing may vary if actual site conditions differ to those shown in these developer supplied documents Block and building dimensions may vary from the illustration and the details shown. For more information on the pricing and specification of this home please contact a New Homes Consultant. ABN Group Victoria has permission of the owner of the land to advertise the land as part of the price specified. The price does not include transfer duty, settlement costs, community infrastructure levies imposed or any other fees or disbursements associated with the settlement of the land.