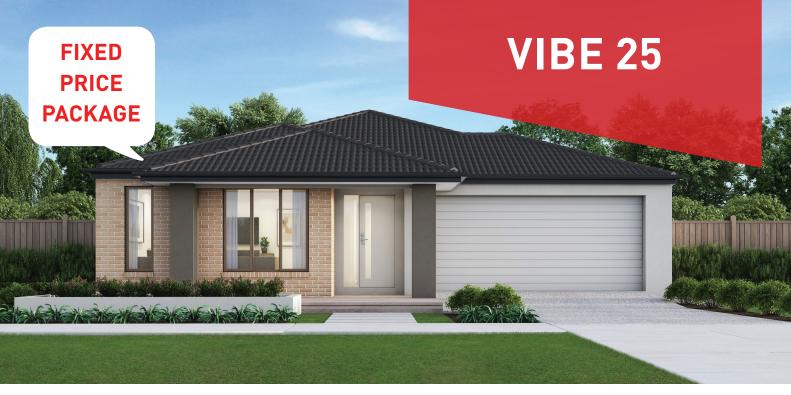

**\$603,900** 

, <u></u>

2

## **Armstrong, Mount Duneed**

Lot 4531 Dogwood Street - 509m<sup>2</sup>

## 131 751 | HOMEBUYERS.COM.AU

Price based on home type and floor plan shown and on builder's preferred siting. Floor plan depicts a traditional facade, modern facade shown and included in price. Image used is an artist impression for illustrative purposes only and may show decorative items not included in the price shown including path, fencing, landscaping, coach lights and furnishings. 'Fixed' pricing means that, subject to the terms of this disclaimer and any owner requested changes, the price advertised will be the price contained in the building contract entered into and this price will not change other than in accordance with the building contract. The price is based on developer supplied engineering plans and plans of subdivision and final pricing may vary if actual site conditions differ to those shown in these developer supplied documents Block and building dimensions may vary from the illustration and the details shown. For more information on the pricing and specification of this home please contact a New Homes Consultant. ABN Group Victoria has permission of the owner of the land to advertise the land as part of the price specified. The price does not include transfer duty, settlement costs, community infrastructure levies imposed or any other fees or disbursements associated with the settlement of the land.