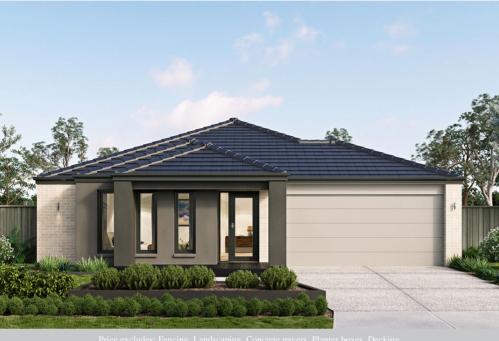

## metricon

\$626,564\*

LOT 4543, FRANKLIN ROAD MOUNT DUNEED ESTATE MOUNT DUNEED

**TULLOCH 22** HARCREST FACADE

BLOCK SIZE | 561M<sup>2</sup>

## PACKAGE INCLUDES:

THE TULLOCH 22 WITH HARCREST **FACADE BUILT TO OUR INDUSTRY** LEADING BASE SPECIFICATIONS AND LAND, PLUS:

- √ Lifetime structural guarantee#
- √ 20mm stone benchtop to Kitchen
- Large 900mm wide stainless steel appliances
- √ Laminate overhead kitchen cupboards (2) sets)
- √ Council and developer guidelines
- √ Fibre optic package
- ✓ Choice of modern kitchen sinks
- ✓ Choice of stylish basins to ensuite/bathroom
- ✓ Contemporary mixer tapware throughout
- ✓ Floor Coverings throughout
- ✓ Personalised colour selection with an interior designer
- √ Stunning Facade included