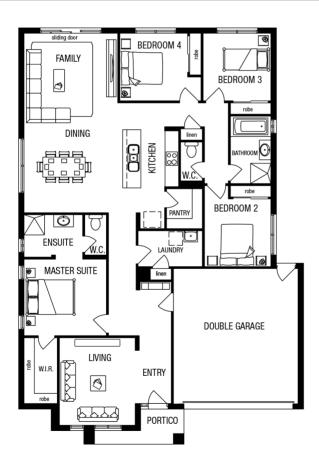

## metricon

\$626,564\*

LOT 4543, FRANKLIN ROAD MOUNT DUNEED ESTATE MOUNT DUNEED

**TULLOCH 22** HARCREST FACADE

BLOCK SIZE | 561M<sup>2</sup>

## PACKAGE INCLUDES:

THE TULLOCH 22 WITH HARCREST **FACADE BUILT TO OUR INDUSTRY** LEADING BASE SPECIFICATIONS AND LAND, PLUS:

- √ Lifetime structural guarantee#
- √ 20mm stone benchtop to Kitchen
- Large 900mm wide stainless steel appliances
- √ Laminate overhead kitchen cupboards (2) sets)
- √ Council and developer guidelines
- √ Fibre optic package
- ✓ Choice of modern kitchen sinks
- ✓ Choice of stylish basins to ensuite/bathroom
- ✓ Contemporary mixer tapware throughout
- ✓ Floor Coverings throughout
- ✓ Personalised colour selection with an interior designer
- √ Stunning Facade included