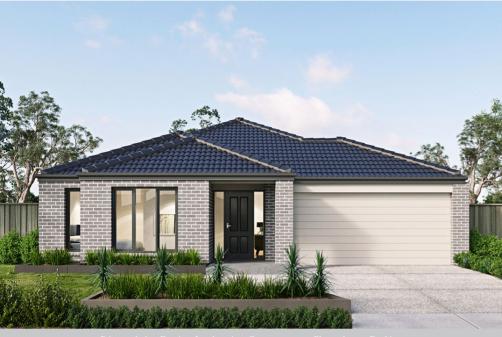

## metricon

\$598,302\*

LOT 4545, CORNFLOWER WAY MOUNT DUNEED ESTATE MOUNT DUNEED

DELTA 22 (LIMITED EDITION) **NEO FACADE** 

BLOCK SIZE | 561M<sup>2</sup>

## PACKAGE INCLUDES:

THE DELTA 22 (LIMITED EDITION) WITH NEO FACADE BUILT TO OUR INDUSTRY LEADING BASE SPECIFICATIONS AND LAND, PLUS:

- √ 20mm stone benchtop to Kitchen
- √ Large 900mm wide stainless steel appliances
- Laminate overhead kitchen cupboards (2)
- ✓ Contemporary square basins
- ✓ Remote control garage door
- ✓ Concrete driveway and path (up to 35m2)
- ✓ Fibre optic package✓ Lifetime structural guarantee#
- ✓ Carpet to all remaining areas (category 1)
- ✓ Timber laminate flooring to entry, kitchen, family and dining areas (category