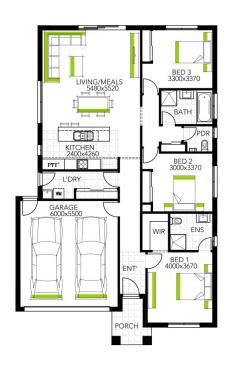

## SIZE:

LAND: 400 m2 HOME: 19 sqs

Image may include upgrade items and may depict fixtures, finishes and features not supplied by Welsh Homes such as landscaping and fencing. Accordingly, any prices in this flyer do not include the supply of any of those items. \*Home and Land Package price correct at time of printing and subject to change without notice. Package price excludes external lighting, telephone service, stamp duty on land, legal fees and conveyancing costs including titles and property report. Floorplan is representation of facade depicted unless otherwise stated. Welsh Homes reserves the right to alter the images or descriptions without notice. See your Welsh Homes sales consultant for full details of standard inclusions. Land supplied by developer. Land prices and availability are subject to change without notice. All home & land packages are subject to developer approval. Fast Tracked packages include strict terms and conditions, refer to welshhomes.com.au for details.