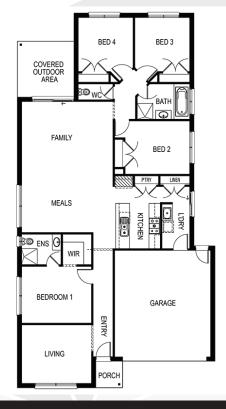

## Clovelly 225

Lot: 4540 Abundant Drive, Mt Duneed

Estate: Armstrong Block size: 400m<sup>2</sup>

Title Exp: October 2020 House Size: 22.53sq