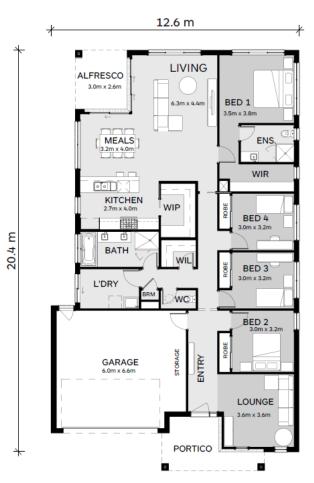

## Carisbrook240

Stellar

| Lot 4542 Abundant Drive<br>Mount Duneed<br>4 🛏 2 🚿 2 📾 | House Size:<br>25.9SQ<br>Lot Size:<br>512m <sup>2</sup> |
|--------------------------------------------------------|---------------------------------------------------------|
| Package Price: <b>\$670,395</b>                        |                                                         |
| It's all included                                      |                                                         |