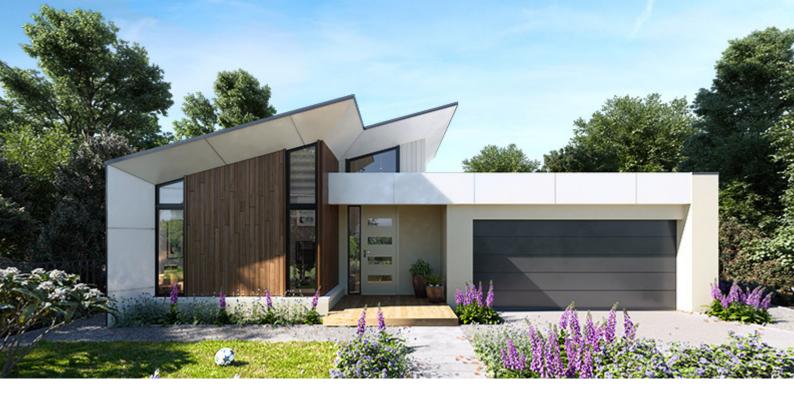

## Carisbrook240

Stellar

| Lot 4542 Abundant Drive<br>Mount Duneed<br>4 🛏 2 🚿 2 📾 | House Size:<br>25.9SQ<br>Lot Size:<br>512m <sup>2</sup> |
|--------------------------------------------------------|---------------------------------------------------------|
| Package Price: <b>\$670,395</b>                        |                                                         |
| It's all included                                      |                                                         |

## It s all included Tesla Solar & Battery Double Glazed Windows Colorbond Steel Roof Site Cost Allowance Developer Requirements Floor coverings Insitu Tiled Showerbase Panelift Garage Door with Remotes SMEG 900mm Underbench Oven & Cooktop Stone benchtops to kitchen