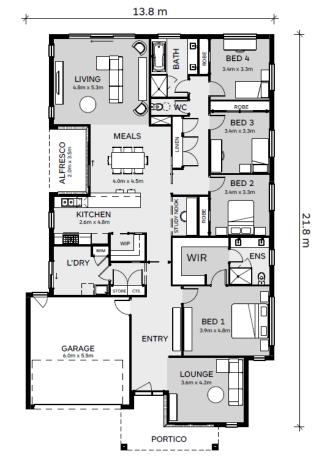

## Buckley279

Scenic

Lot 4545 Abundant Drive Mount Duneed

4 🞮 2 🚿 2 🖨

House Size: 30.1SQ Lot Size: 561m<sup>2</sup>