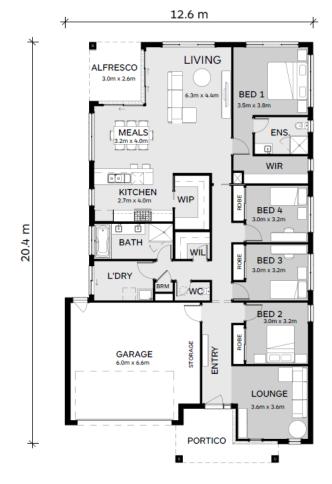

## Carisbrook240

Lumen

Lot 4616 Penedrel Drive Mount Duneed

4 🗀 2 🚿 2 🖨

House Size: 25.9SQ Lot Size: 448m<sup>2</sup>