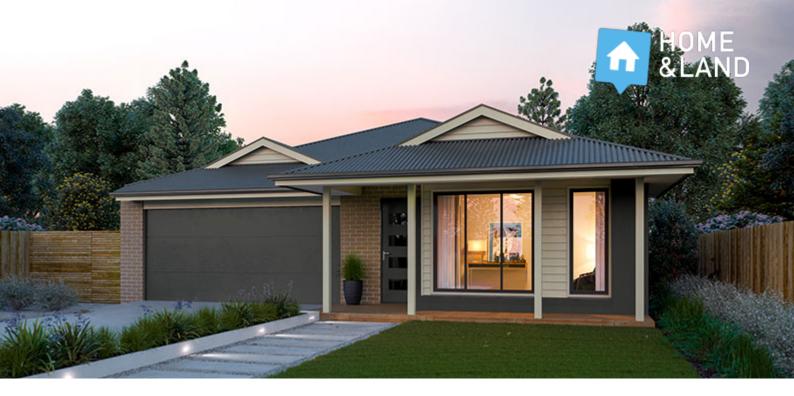

## **BICKFORD**173

TRADITIONAL

| LOT 4624 VERNAL<br>DRIVE<br>MOUNT DUNEED | 3 🛏 2 🚿 2 🖨                          |
|------------------------------------------|--------------------------------------|
| HOME SIZE:<br>18.5SQ                     | LOT SIZE:<br><b>392m<sup>2</sup></b> |
| PACKAGE PRICE:                           |                                      |

# \$495,195

#### **INCLUSIONS:**

- Colorbond roof
- European appliances
- Quality carpet & tiles throughout
- Site cost allowance
- Developer requirements