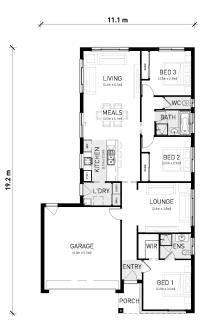

## **BICKFORD**173

TRADITIONAL

| LOT 4624 VERNAL<br>DRIVE<br>MOUNT DUNEED | 3 🛏 2 🚿 2 🖨                          |
|------------------------------------------|--------------------------------------|
| HOME SIZE:<br>18.5SQ                     | LOT SIZE:<br><b>392m<sup>2</sup></b> |
| PACKAGE PRICE:                           |                                      |

#### **INCLUSIONS:**

- Colorbond roof
- European appliances
- Quality carpet & tiles throughout
- Site cost allowance
- Developer requirements