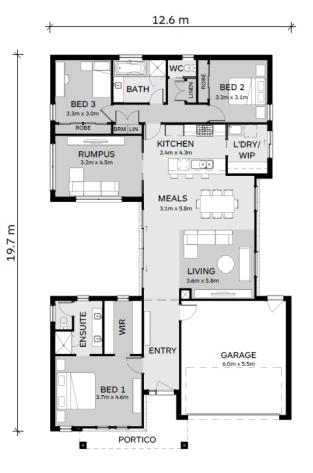

## Cumberland210

Focus

| Lot 4624 Vernal Drive<br>Mount Duneed<br>3 🛏 2 🚿 2 🚔 | House Size:<br>22SQ<br>Lot Size:<br>392m <sup>2</sup> |
|------------------------------------------------------|-------------------------------------------------------|
| Package Price:                                       |                                                       |
| \$578,895                                            |                                                       |
| It's all included                                    |                                                       |