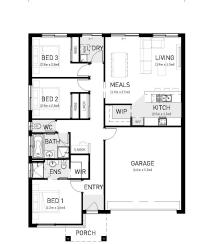

## **MELALUKA**156

CLASSIC

| LOT 4625 VERNAL<br>DRIVE<br>MOUNT DUNEED | 3 🛏 2 🚿 2 ឝ                    |
|------------------------------------------|--------------------------------|
| HOME SIZE:<br>16.8SQ                     | LOT SIZE:<br>350m <sup>2</sup> |
| PACKAGE PRICE: \$469,                    | 655                            |

## **INCLUSIONS:**

- Colorbond roof
- European appliances
- Quality carpet & tiles throughout
- Site cost allowance
- Developer requirements

11.3 m