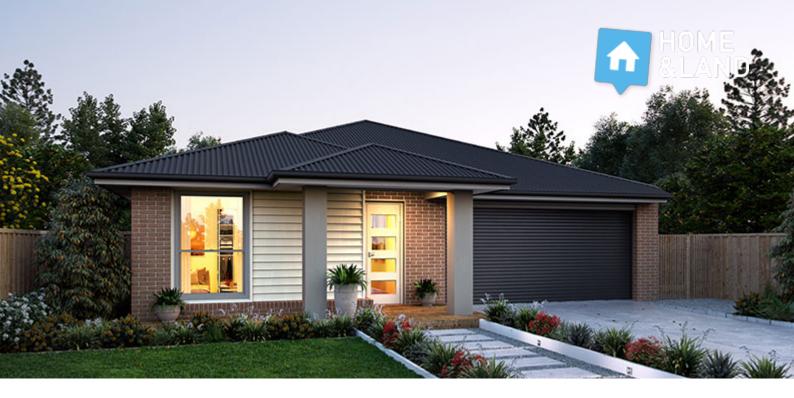

## **MELALUKA**156

CLASSIC

| LOT 4625 VERNAL<br>DRIVE<br>MOUNT DUNEED | 3 🛏 2 🚿 2 ឝ                    |
|------------------------------------------|--------------------------------|
| HOME SIZE:<br>16.8SQ                     | LOT SIZE:<br>350m <sup>2</sup> |
| PACKAGE PRICE: \$469,                    | 655                            |

## **INCLUSIONS:**

- Colorbond roof
- European appliances
- Quality carpet & tiles throughout
- Site cost allowance
- Developer requirements

11.3 m