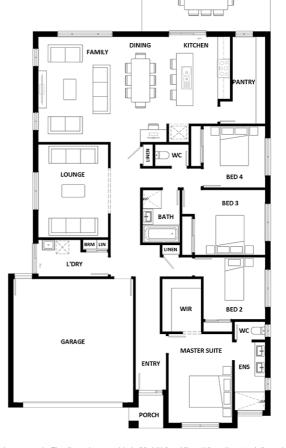

### 4 km 2 km 2 km

| Total (sqs.) | 25.88  |
|--------------|--------|
| Total (m²)   | 240.44 |
| Width (m)    | 12.65  |
| Length (m)   | 22.18  |

#### Features & Inclusions

- 900mm Stainless Steel Appliances
- Ducted Heating
- Facade Options Available
- Local builder/Local trades
- Open-plan kitchen, living and dining