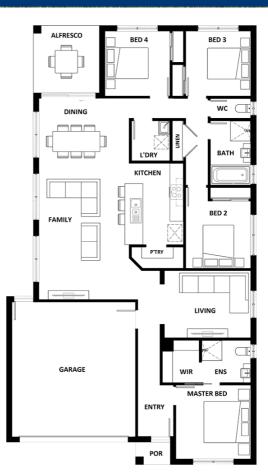

## **TALLIS** 196

## Features & Inclusions

- Colorbond Roof
- Ducted Heating
- Facade Options Available
- Local builder/Local trades
- Open-plan kitchen, living and dining

For more details, call Nick Ford 0407 731 512

"Dimensions, photographs, floor plans and facade images are approximate and for illustrative purposes only. They are not drawn to scale. The dimensions provided of "width" and "length" are the actual dimensions of the completed house including alfresco areas (where applicable). It is the home owner's responsibility to ensure that all applicable council regulations and estate requirements are met. Subject to land availability, pricing and site costs unless advertised as a 'fixed price package'. Driveway size based on builder's preferred siting. Check with your local builder for builder's standard range and inclusions. Photographs may include optional features or items that are not supplied by Hotondo Homes. Hotondo Homes reserves the right to change plans, specifications, materials and suppliers without notice. For more information visit your local builder or hotondo.com.au.