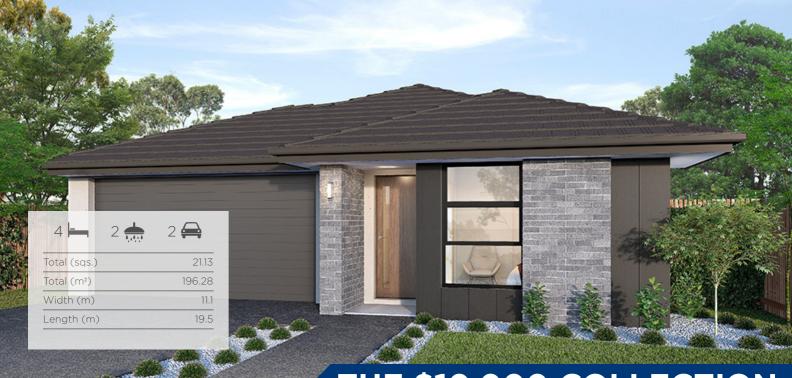

## **TALLIS** 196

## THE \$10,000 COLLECTION

Lot 4624 Vernal Dr Villawood Mount Duneed

(Land: 392 m2)

## \$546,650\*

## Features & Inclusions

- Colorbond Roof
- Ducted Heating
- Facade Options Available
- Local builder/Local trades
- Open-plan kitchen, living and dining

For more details, call Nick Ford 0407 731 512

"Dimensions, photographs, floor plans and facade images are approximate and for illustrative purposes only. They are not drawn to scale. The dimensions provided of "width" and "length" are the actual dimensions of the completed house including alfresco areas (where applicable). It is the home owner's responsibility to ensure that all applicable council regulations and estate requirements are met. Subject to land availability, pricing and site costs unless advertised as a 'fixed price package'. Driveway size based on builder's preferred siting. Check with your local builder for builder's standard range and inclusions. Photographs may include optional features or items that are not supplied by Hotondo Homes. Hotondo Homes reserves the right to change plans, specifications, materials and suppliers without notice. For more information visit your local builder or hotondo.com.au.