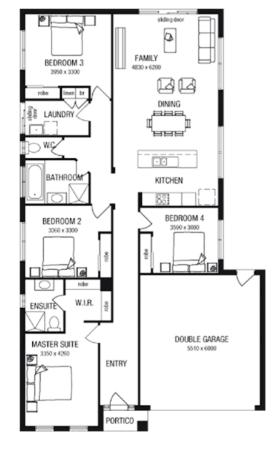

## \$481,175°

LOT 4624, VERNAL DRIVE MOUNT DUNEED ESTATE MOUNT DUNEED

DELTA 21 (LIMITED EDITION)
LUXE FACADE

BLOCK SIZE | 392M<sup>2</sup>

PACKAGE INCLUDES:

THE DELTA 21 (LIMITED EDITION) WITH LUXE FACADE BUILT TO OUR INDUSTRY LEADING BASE SPECIFICATIONS AND LAND, PLUS:

- √ 20mm stone benchtop to Kitchen
- ✓ Large 900mm wide stainless steel appliances
- Laminate overhead kitchen cupboards (2 sets)
- ✓ Gas ducted heating
- ✓ Remote control garage door
- ✓ Concrete driveway and path (up to 35m2)
- ✓ Fibre optic package
- ✓ Lifetime structural guarantee#
- ✓ Concrete slab to outdoor room
- ✓ Floor Coverings