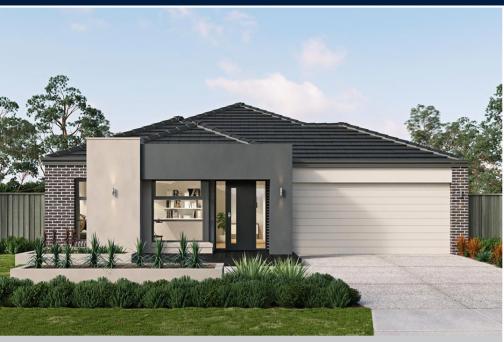

## \$481,175°

LOT 4624, VERNAL DRIVE MOUNT DUNEED ESTATE MOUNT DUNEED

DELTA 21 (LIMITED EDITION)
LUXE FACADE

BLOCK SIZE | 392M<sup>2</sup>

PACKAGE INCLUDES:

THE DELTA 21 (LIMITED EDITION) WITH LUXE FACADE BUILT TO OUR INDUSTRY LEADING BASE SPECIFICATIONS AND LAND, PLUS: