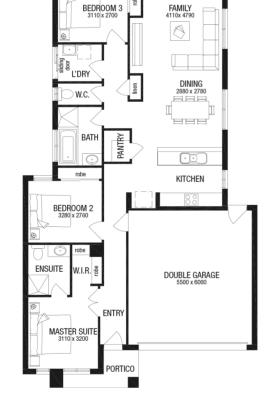

## metricon

\$465,814\*

LOT 4625, VERNAL DRIVE MOUNT DUNEED ESTATE MOUNT DUNEED

**CARINE 17 NEO FACADE** 

BLOCK SIZE | 350M<sup>2</sup>

## PACKAGE INCLUDES:

THE CARINE 17 WITH NEO FACADE **BUILT TO OUR INDUSTRY LEADING** BASE SPECIFICATIONS AND LAND, PLUS:

- ✓ Lifetime structural guarantee#
- √ 20mm stone benchtop to Kitchen
- ✓ Large 900mm wide stainless steel appliances
- √ Laminate overhead kitchen cupboards (2) sets)
- √ Feature front render (up to 30m2)
- √ Fibre optic package
- ✓ Choice of stylish basins to ensuite/bathroom
- ✓ Contemporary mixer tapware throughout
- ✓ Floor Coverings throughout
- ✓ Personalised colour selection with an interior designer
- 90 days maintenance period
- √ 3 coat paint system to walls and ceiling