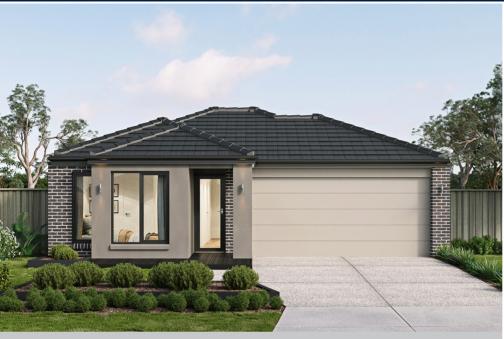

## metricon

\$465,814\*

LOT 4625, VERNAL DRIVE MOUNT DUNEED ESTATE MOUNT DUNEED

**CARINE 17 NEO FACADE** 

BLOCK SIZE | 350M<sup>2</sup>