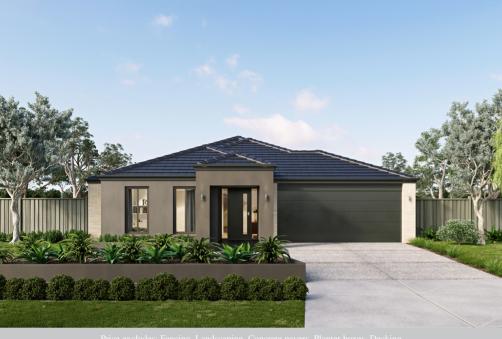

## metricon

\$528,964°

LOT 4623, VERNAL DRIVE MOUNT DUNEED ESTATE MOUNT DUNEED

PATTERSON 23 ASPIRE FACADE

BLOCK SIZE | 464M<sup>2</sup>