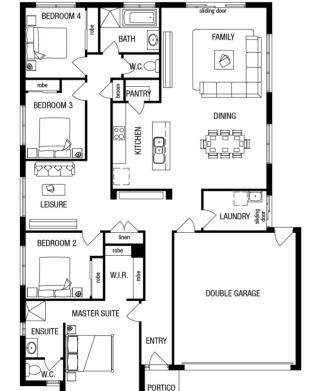

## metricon

\$528,964°

LOT 4623, VERNAL DRIVE MOUNT DUNEED ESTATE MOUNT DUNEED

PATTERSON 23 ASPIRE FACADE

BLOCK SIZE | 464M<sup>2</sup>

## PACKAGE INCLUDES:

THE PATTERSON 23 WITH ASPIRE **FACADE BUILT TO OUR INDUSTRY** LEADING BASE SPECIFICATIONS AND LAND, PLUS:

- √ Lifetime structural guarantee#
- √ 20mm stone benchtop to Kitchen
- ✓ Large 900mm wide stainless steel appliances
- √ Laminate overhead kitchen cupboards (2) sets)
- √ Feature front render (up to 30m2)
- √ Fibre optic package
- ✓ Choice of modern kitchen sinks
- ✓ Choice of stylish basins to ensuite/bathroom
- ✓ Contemporary mixer tapware throughout
- ✓ Floor Coverings throughout
- ✓ Personalised colour selection with an interior designer
- √ 3 coat paint system to walls and ceiling