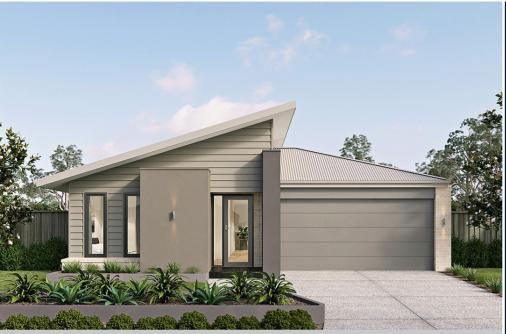

## metricon

\$507,207\*

LOT 4614, VERNAL DRIVE MOUNT DUNEED ESTATE MOUNT DUNEED

**SULLIVAN 17** ASCENT FACADE

BLOCK SIZE | 448M<sup>2</sup>

## PACKAGE INCLUDES:

THE SULLIVAN 17 WITH ASCENT **FACADE BUILT TO OUR INDUSTRY** LEADING BASE SPECIFICATIONS AND LAND, PLUS:

- √ Lifetime structural guarantee#
- √ 20mm stone benchtop to Kitchen
- ✓ Large 900mm wide stainless steel appliances
- √ Laminate overhead kitchen cupboards (2) sets)
- √ Fibre optic package
- ✓ Choice of modern kitchen sinks
- ✓ Choice of stylish basins to ensuite/bathroom
- ✓ Contemporary mixer tapware throughout
- ✓ Floor Coverings throughout
- ✓ Personalised colour selection with an interior designer
- Stunning Facade included
- √ 3 coat paint system to walls and ceiling