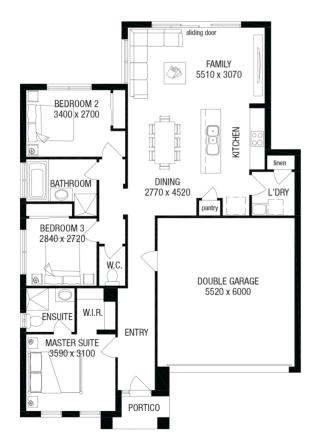

## metricon

\$507,207\*

LOT 4614, VERNAL DRIVE MOUNT DUNEED ESTATE MOUNT DUNEED

**SULLIVAN 17** ASCENT FACADE

BLOCK SIZE | 448M<sup>2</sup>

## PACKAGE INCLUDES:

THE SULLIVAN 17 WITH ASCENT **FACADE BUILT TO OUR INDUSTRY** LEADING BASE SPECIFICATIONS AND LAND, PLUS:

- √ Lifetime structural guarantee#
- √ 20mm stone benchtop to Kitchen
- ✓ Large 900mm wide stainless steel appliances
- √ Laminate overhead kitchen cupboards (2) sets)
- √ Fibre optic package
- ✓ Choice of modern kitchen sinks
- ✓ Choice of stylish basins to ensuite/bathroom
- ✓ Contemporary mixer tapware throughout
- ✓ Floor Coverings throughout
- ✓ Personalised colour selection with an interior designer
- Stunning Facade included
- √ 3 coat paint system to walls and ceiling