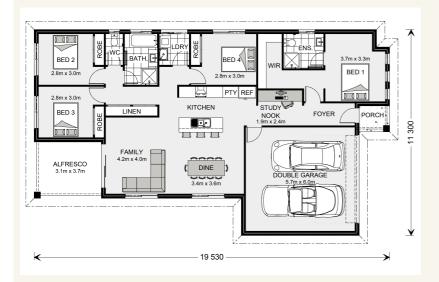

# Woodridge 187 - Express Series

2

2

### Inclusions:

- + 2550mm Ceilings
- + Double Glazed Windows
- Floor Coverings throughout
- + LED d/lights to living areas
- Ducted Heating
- + Site Costs Allowance

\*Images and photographs may depict fixtures, finishes and features either not supplied by G.J. Gardner Homes or not included in any price stated. These items include furniture, swimming pools, pool decks, fences, landscaping - including planter boxes, retaining walls, water features, pergolas, screens and decorative landscaping items such as fencing and outdoor kitchens and barbeques. For detailed home pricing, please talk to a new homes consultant.