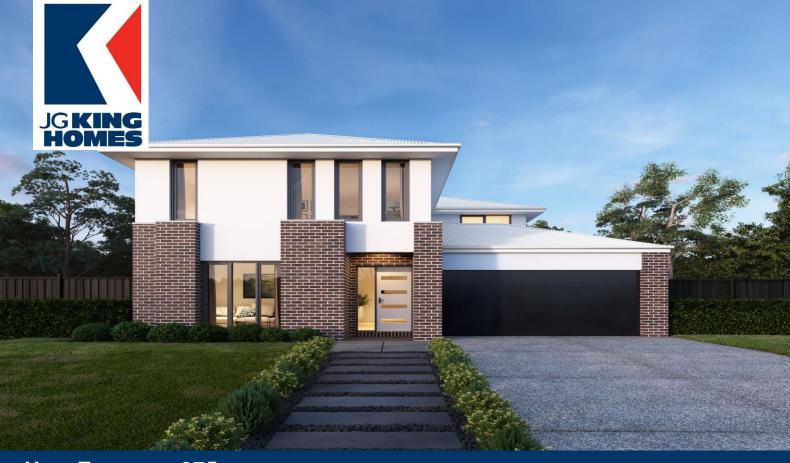

**Up - Emperor 275** 

Lot 4542 Abundant, Mount Duneed 3217

**FROM** 

\$641,714\*

## Inclusions:

Spacious Meals and Family Area Stainless Steel 600mm Appliances Solar Hot Water System Chrome finish leversets Sectional Garage Door **Colorbond Roof** 6 Star Energy Rating Bushfire Attack Level 12.5 Included Bluescope Steel House Frame 50 Year Structural Guarantee