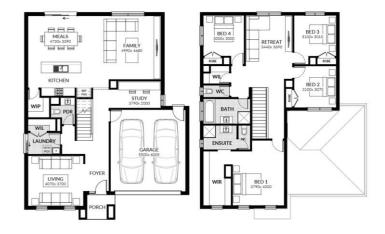

## Inclusions:

Spacious Meals and Family Area Stainless Steel 600mm Appliances Solar Hot Water System Chrome finish leversets Sectional Garage Door **Colorbond Roof** 6 Star Energy Rating Bushfire Attack Level 12.5 Included Bluescope Steel House Frame 50 Year Structural Guarantee

Developer Guidelines Included Up - 2550mm ceilings

**UP - Clix Laminate flooring (cat 1)** 

Up - Kitchen Upgrade

**UP - Cat 1 Carpet** 

**Up - Remote Garage Door** 

**Up** - Window locks

Up - Concrete Driveway up to 30sqm

Up - Caesarstone Benchtops to Kitchen and Vanities

Up - 20 LED Down lights