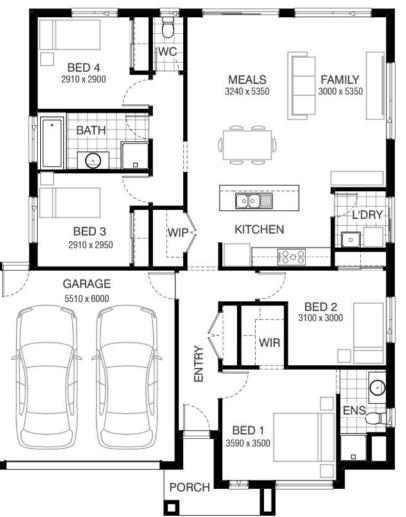

## HOME & LAND PACKAGE

## \$479,200

Cooper 177 DRYSDALE FACADE Lot 4624 Vernal Drive , Mount Duneed (Armstrong (Mt Duneed))

- Site Costs Including Rock Assurance
- Council and Developer Requirements
- 12 Month Price Freeze With Option To Extend
- Quality Assured With Our 30-Year Structural Guarantee and 15-Month Maintenance Pledge
- Multiple Floorplans and Facade Options Available
- Style Your Home With Expert Interior Designers At Our Edge Selection Studio