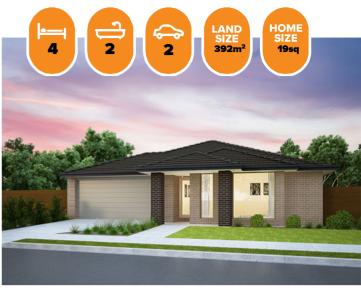

## HOME & LAND PACKAGE

## \$479,200

Cooper 177 DRYSDALE FACADE Lot 4624 Vernal Drive , Mount Duneed (Armstrong (Mt Duneed))

- Site Costs Including Rock Assurance
- Council and Developer Requirements
- 12 Month Price Freeze With Option To Extend
- Quality Assured With Our 30-Year Structural Guarantee and 15-Month Maintenance Pledge
- Multiple Floorplans and Facade Options Available
- Style Your Home With Expert Interior Designers At Our Edge Selection Studio