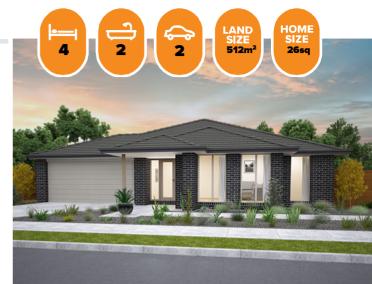

## HOME & LAND PACKAGE

\$530,580

## Marsden 238 ARKLEY FACADE Lot 4614 Vernal Drive , Mount Duneed (Armstrong (Mt Duneed))

- Site Costs Including Rock Assurance
- Council and Developer Requirements
- 12 Month Price Freeze With Option To Extend
- Quality Assured With Our 30-Year Structural Guarantee and 15-Month Maintenance Pledge
- Multiple Floorplans and Facade Options Available
- Style Your Home With Expert Interior
   Designers At Our Edge Selection Studio