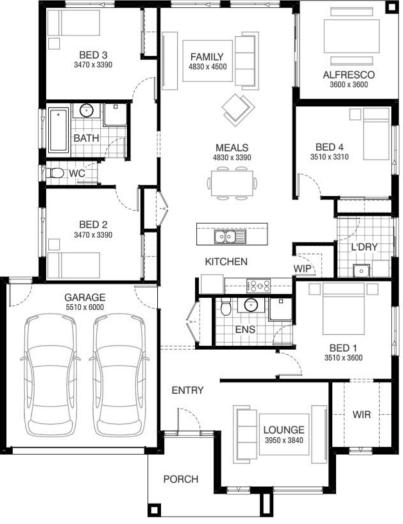

## Marsden 238 ARKLEY FACADE Lot 4614 Vernal Drive , Mount Duneed (Armstrong (Mt Duneed))

- Site Costs Including Rock Assurance
- Council and Developer Requirements
- 12 Month Price Freeze With Option To Extend
- Quality Assured With Our 30-Year Structural Guarantee and 15-Month Maintenance Pledge
- Multiple Floorplans and Facade Options Available
- Style Your Home With Expert Interior
   Designers At Our Edge Selection Studio