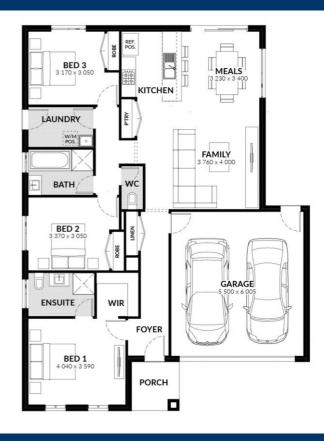

Up - Midnight 166

Lot 4614 Vernal Drive, Mount Duneed 3217

≤ 3.0 ≤ 2.0 ≤ Double ↑ 17.8sq △ 448m2

**FROM** \$493,014\*