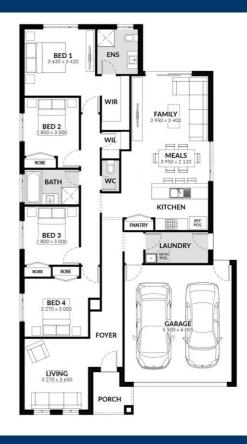

**Up - Coral 191** 

Lot 4615 Vernal Drive, Mount Duneed 3217

4.0 **←** 2.0 **←** Double **↑** 20.6sq **↑** 539m2

**FROM** \$548,714\*