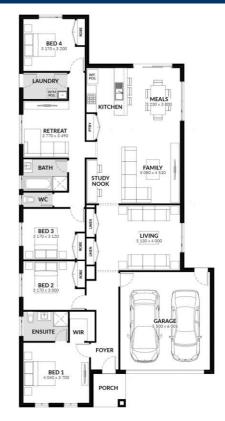

## Up - Midnight 229

Lot 4616 Vernal Drive, Mount Duneed 3217 4.0 24.6sq 448m2

#### **Inclusions:**

**Spacious Meals and Family Area** Stainless Steel 600mm Appliances Solar Hot Water System **Chrome finish leversets** Sectional Garage Door **Colorbond Roof** 6 Star Energy Rating **Bushfire Attack Level 12.5 Included Bluescope Steel House Frame** 50 Year Structural Guarantee **Developer Guidelines Included** Up - 2550mm ceilings **UP** - Clix Laminate flooring (cat 1) **Up** - Kitchen Upgrade UP - Cat 1 Carpet Up - Remote Garage Door **Up** - Window locks Up - Concrete Driveway up to 30sqm Up - Caesarstone Benchtops to Kitchen and Vanities Up - 20 LED Down lights