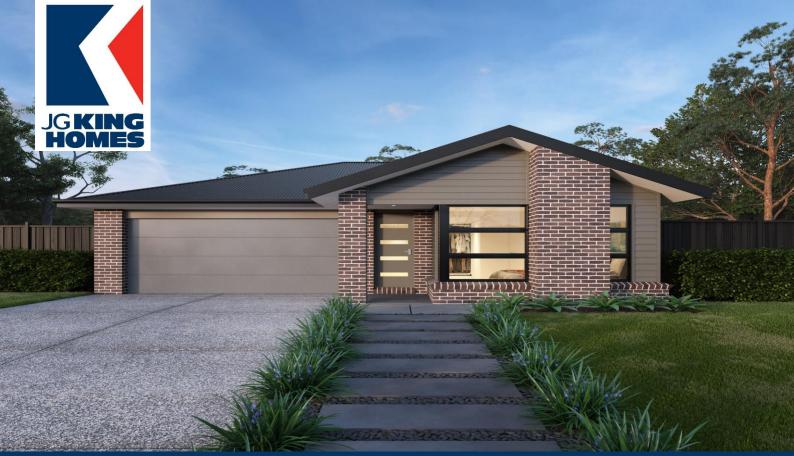

## Up - Midnight 229

Lot 4616 Vernal Drive, Mount Duneed 3217 4.0 24.6sq 448m2

#### **Inclusions:**

**Spacious Meals and Family Area** Stainless Steel 600mm Appliances Solar Hot Water System **Chrome finish leversets** Sectional Garage Door **Colorbond Roof** 6 Star Energy Rating **Bushfire Attack Level 12.5 Included Bluescope Steel House Frame** 50 Year Structural Guarantee **Developer Guidelines Included** Up - 2550mm ceilings **UP** - Clix Laminate flooring (cat 1) **Up** - Kitchen Upgrade UP - Cat 1 Carpet Up - Remote Garage Door **Up** - Window locks Up - Concrete Driveway up to 30sqm Up - Caesarstone Benchtops to Kitchen and Vanities Up - 20 LED Down lights