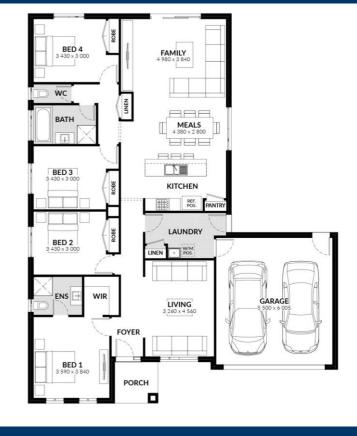

Up - Honey 203

Lot 4544 Abundant, Mount Duneed 3217

4.0 **1** 2.0 **2** Double **1** 21.8sq **1** 575m2

**FROM** 

\$618,414\*