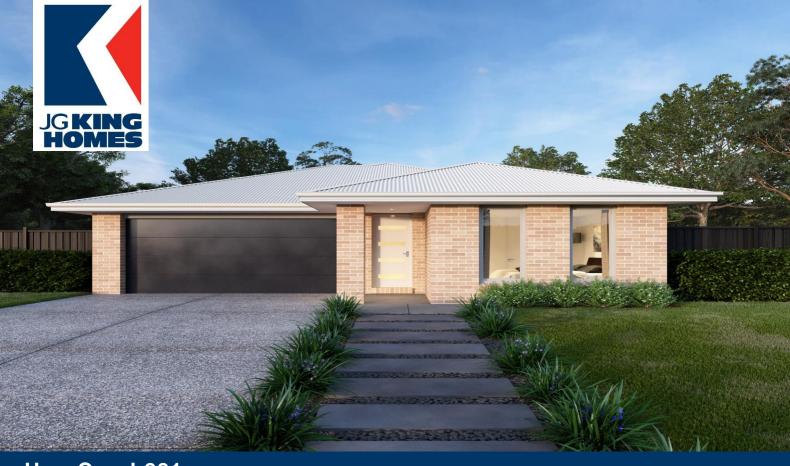

**Up - Coral 221** 

Lot 4624 Vernal Drive, Mount Duneed 3217

4.0 ← 2.0 ← Double ← 23.8sq ☐ 392m2

**FROM** 498,214\*

## Inclusions:

Spacious Meals and Family Area Stainless Steel 600mm Appliances Solar Hot Water System Chrome finish leversets Sectional Garage Door **Colorbond Roof** 6 Star Energy Rating **Bushfire Attack Level 12.5 Included** 