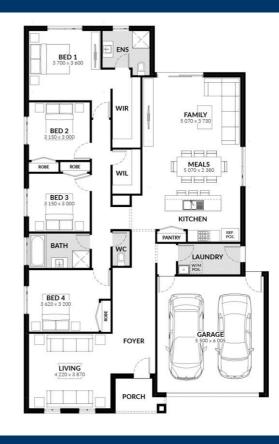

**Up - Coral 221** 

Lot 4624 Vernal Drive, Mount Duneed 3217

4.0 ← 2.0 ← Double ← 23.8sq ☐ 392m2

**FROM** 498,214\*