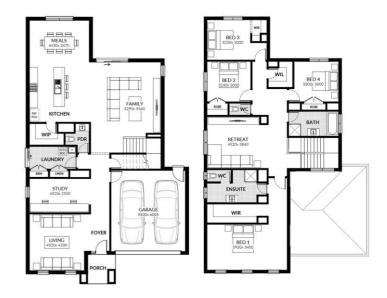

## Inclusions:

Spacious Meals and Family Area Stainless Steel 600mm Appliances Solar Hot Water System Chrome finish leversets Sectional Garage Door **Colorbond Roof** 6 Star Energy Rating Bushfire Attack Level 12.5 Included

Bluescope Steel House Frame

50 Year Structural Guarantee Developer Guidelines Included

Up - 2550mm ceilings

**UP - Clix Laminate flooring (cat 1)** 

Up - Kitchen Upgrade

**UP - Cat 1 Carpet** 

**Up - Remote Garage Door** 

**Up** - Window locks

Up - Concrete Driveway up to 30sqm

Up - Caesarstone Benchtops to Kitchen and Vanities

Up - 20 LED Down lights