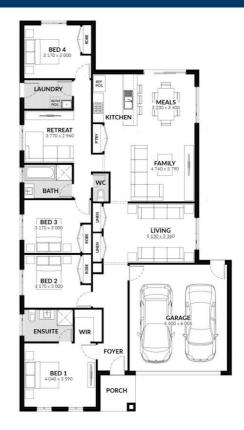

## Up - Midnight 210

Lot 4618 Vernal Drive, Mount Duneed 3217 (2.0 2.6sq 448m2)

#### **Inclusions:**

**Spacious Meals and Family Area** Stainless Steel 600mm Appliances Solar Hot Water System **Chrome finish leversets** Sectional Garage Door **Colorbond Roof** 6 Star Energy Rating **Bushfire Attack Level 12.5 Included Bluescope Steel House Frame** 50 Year Structural Guarantee **Developer Guidelines Included** Up - 2550mm ceilings **UP** - Clix Laminate flooring (cat 1) **Up** - Kitchen Upgrade UP - Cat 1 Carpet Up - Remote Garage Door **Up** - Window locks Up - Concrete Driveway up to 30sqm Up - Caesarstone Benchtops to Kitchen and Vanities Up - 20 LED Down lights