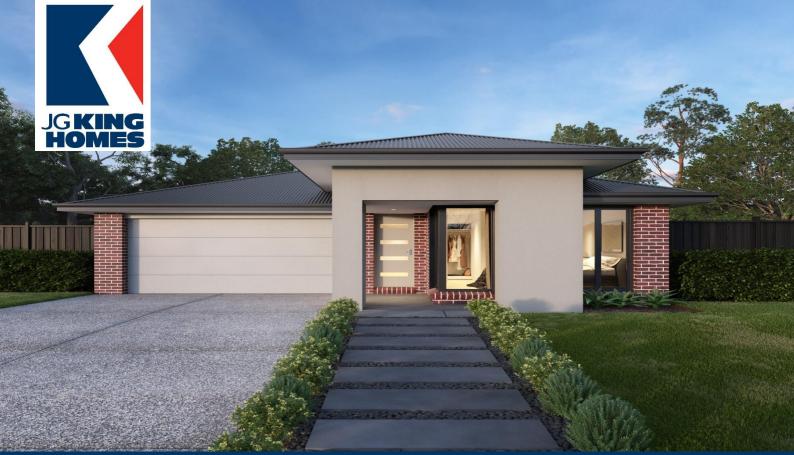

## Up - Midnight 210

Lot 4618 Vernal Drive, Mount Duneed 3217 (2.0 2.6sq 448m2)

#### **Inclusions:**

**Spacious Meals and Family Area** Stainless Steel 600mm Appliances Solar Hot Water System **Chrome finish leversets** Sectional Garage Door **Colorbond Roof** 6 Star Energy Rating **Bushfire Attack Level 12.5 Included Bluescope Steel House Frame** 50 Year Structural Guarantee **Developer Guidelines Included** Up - 2550mm ceilings **UP** - Clix Laminate flooring (cat 1) **Up** - Kitchen Upgrade UP - Cat 1 Carpet Up - Remote Garage Door **Up** - Window locks Up - Concrete Driveway up to 30sqm Up - Caesarstone Benchtops to Kitchen and Vanities Up - 20 LED Down lights