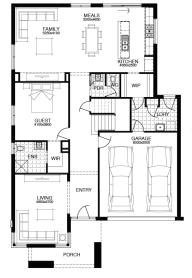

FACADE: KEMBLA

3

FLOOR PLAN: HANN 35\_329

2

LOT 4617, ARMSTRONG ESTATE, MOUNT DUNEED (448M2)