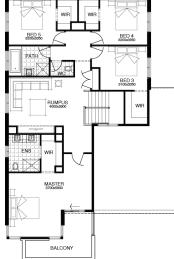

FACADE: KEMBLA

3

FLOOR PLAN: HANN 35\_329

2

LOT 4617, ARMSTRONG ESTATE, MOUNT DUNEED (448M2)