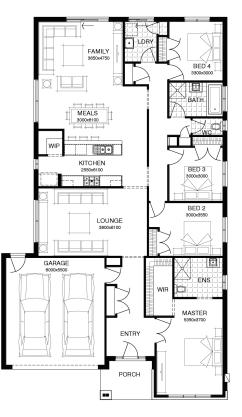

## HOME AND LAND

LOT 4615, ARMSTRONG ESTATE, MOUNT DUNEED (539M2)

FLOOR PLAN: MEBBIN 25\_236 FACADE: DAVEY

4 📥 2 🍝 2

FIRST HOME OWNERS PRICE \$556.147 OOSE YOUR STYLE PACK SILVER GOLD PLATINUM