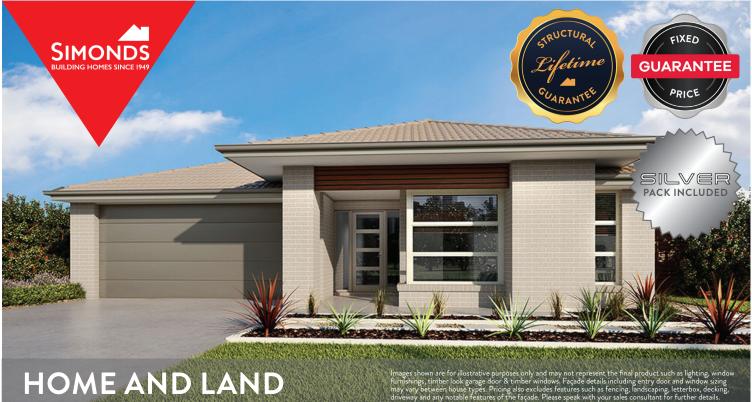

## HOME AND LAND

LOT 4615, ARMSTRONG ESTATE, MOUNT DUNEED (539M2)

FLOOR PLAN: MEBBIN 25\_236 FACADE: DAVEY

4 📥 2 🍝 2

FIRST HOME OWNERS PRICE \$556.147 OOSE YOUR STYLE PACK SILVER GOLD PLATINUM