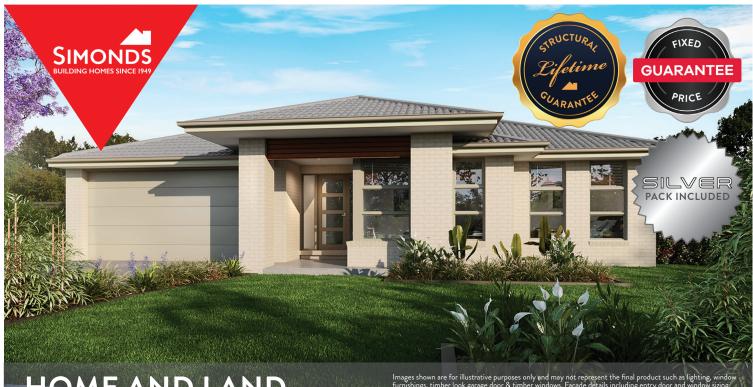

## HOME AND LAND

Images shown are for illustrative purposes only and may not represent the final product such as lighting, window furnishings, timber look garage door. & timber windows. Façade details including entry door and window sizing may vary between house types. Pricing also excludes features such as fencing, landscaping, letterbox, decking, driveway and any notable features of the façade. Please speak with your sales consultant for further details.

LOT 4614, ARMSTRONG ESTATE, MOUNT DUNEED (448M2)

FIXED PRICE **\$535,992** 

FIRST HOME OWNERS PRICE \$515,992

## FLOOR PLAN: INNES 23\_218 FACADE: DAVEY

3 🚝 2 🍝 2 🚘 2 🚍 23sq 🗍

-----

Geelong

GEELONG VIC 3220 bruno.esposti@simonds.com.au ARMSTRONG

All Fixed Price Home and Land packages are subject to Developer and Council approval and is based on Simonds standard floor plan with preferred siting (without alterations). Package Price does not include stamp duty, government, legal or bank charges. Community Infrastructure Levy and Asset Protection Permit are not included in pricing and is to be arranged by the client directly with the Developer (if applicable). Any alterations may incur additional charges. Confirm land price and availability prior to purchase. Simods reserves the right to withdraw or amend pricing, inclusions and promotion at any time without notice. Please refer to the terms and conditions at www.simonds.com.au/terms-and-conditions. This package applies to VIC Range range only. Please speak with your sales consultant for further details. Pricing is current at 28/03/2020.