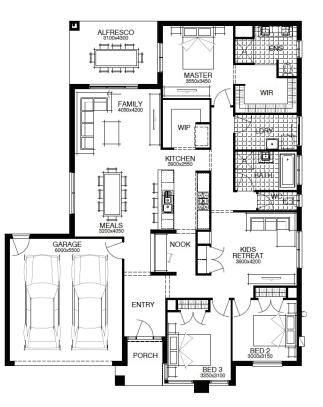

## FLOOR PLAN: INNES 23\_218 FACADE: DAVEY

3 🚝 2 🍝 2 🚘 2 🚍 23sq 🗍

-----

Geelong

GEELONG VIC 3220 bruno.esposti@simonds.com.au ARMSTRONG

All Fixed Price Home and Land packages are subject to Developer and Council approval and is based on Simonds standard floor plan with preferred siting (without alterations). Package Price does not include stamp duty, government, legal or bank charges. Community Infrastructure Levy and Asset Protection Permit are not included in pricing and is to be arranged by the client directly with the Developer (if applicable). Any alterations may incur additional charges. Confirm land price and availability prior to purchase. Simods reserves the right to withdraw or amend pricing, inclusions and promotion at any time without notice. Please refer to the terms and conditions at www.simonds.com.au/terms-and-conditions. This package applies to VIC Range range only. Please speak with your sales consultant for further details. Pricing is current at 28/03/2020.