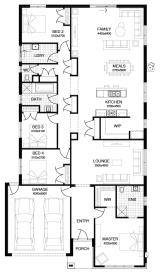

### Geelong

**GEELONG VIC 3220** bruno.esposti@simonds.com.au

FLOOR PLAN: THIRLMERE 28\_265 FACADE: MACKAY

2 🍝 2 🚘 2 28sq 📋

ARMSTRONG

All Fixed Price Home and Land packages are subject to Developer and Council approval and is based on Simonds standard floor plan with preferred siting (without alterations). Package Price does not include stamp duty, government, legal or bank charges. Community Infrastructure Levy and Asset Protection Permit are not included in pricing and is to be arranged by the client directly with the Developer (if applicable). Any alterations may incur additional charges. Confirm land price and availability prior to purchase. Simods reserves the right to withdraw or amend pricing, inclusions and promotion at any time without notice. Please refer to the terms and conditions at www.simonds.com.au/terms-and-conditions. This package applies to VIC Range range only. Please speak with your sales consultant for further details. Pricing is current at 29/03/2020.