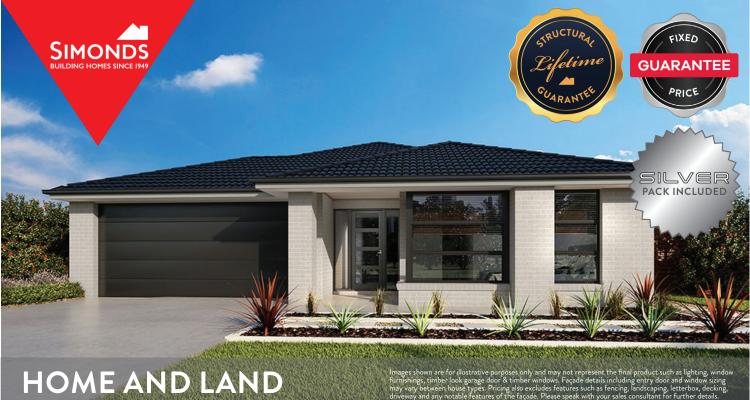

## HOME AND LAND

LOT 4617, ARMSTRONG ESTATE, MOUNT DUNEED (448M2)

### Geelong

**GEELONG VIC 3220** bruno.esposti@simonds.com.au

FLOOR PLAN: THIRLMERE 28\_265 FACADE: MACKAY

2 🍝 2 🚘 2 28sq 📋

ARMSTRONG

All Fixed Price Home and Land packages are subject to Developer and Council approval and is based on Simonds standard floor plan with preferred siting (without alterations). Package Price does not include stamp duty, government, legal or bank charges. Community Infrastructure Levy and Asset Protection Permit are not included in pricing and is to be arranged by the client directly with the Developer (if applicable). Any alterations may incur additional charges. Confirm land price and availability prior to purchase. Simods reserves the right to withdraw or amend pricing, inclusions and promotion at any time without notice. Please refer to the terms and conditions at www.simonds.com.au/terms-and-conditions. This package applies to VIC Range range only. Please speak with your sales consultant for further details. Pricing is current at 29/03/2020.