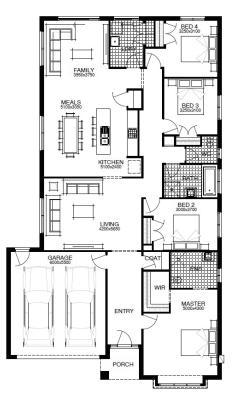

onds standard floor plan with preferred siting (without alterations). Package Price does not include stamp duty, government, legal or bank charges. Community Infrastructure Levy and Asset Protection Permit are not included in pricing and is to be arranged by the client directly with the Developer (if applicable). Any alterations may incur additional charges. Confirm land price and availability prior to purchase. Simonds reserves the right to withdraw or amend pricing, inclusions and promotion at any time without notice. Please refer to the terms and conditions at www.simonds.com.au/terms-and-conditions. This package applies to VIC Xpress range only. Please speak with your sales consultant for further details. Pricing is current at 29/03/2020.

FLOOR PLAN: Valerian 25\_232 FACADE: Amber