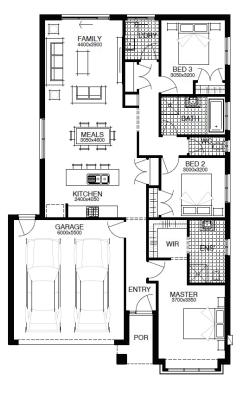

monds standard floor plan with preferred siting (without alterations). Package Price does not include stamp duty, government, legal or bank charges. Community Infrastructure Levy and Asset Protection Permit are not included in pricing and is to be arranged by the client directly with the Developer (if applicable). Any alterations may incur additional charges. Confirm land price and availability prior to purchase. Simonds reserves the right to withdraw or amend pricing, inclusions and promotion at any time without notice. Please refer to the terms and conditions at www.simonds.com.au/terms-and-conditions. This package applies to VIC Xpress range only. Please speak with your sales consultant for further details. Pricing is current at 28/03/2020.

FLOOR PLAN: Burnet 18\_172 FACADE: Autumn