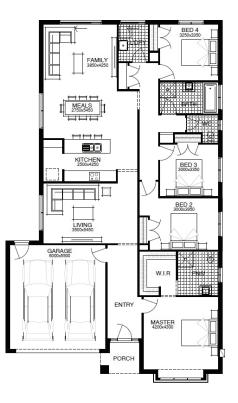

monds standard floor plan with preferred siting (without alterations). Package Price does not include stamp duty, government, legal or bank charges. Community Infrastructure Levy and Asset Protection Permit are not included in pricing and is to be arranged by the client directly with the Developer (if applicable). Any alterations may incur additional charges. Confirm land price and availability prior to purchase. Simonds reserves the right to withdraw or amend pricing, inclusions and promotion at any time without notice. Please refer to the terms and conditions at www.simonds.com.au/terms-and-conditions. This package applies to VIC Xpress range only. Please speak with your sales consultant for further details. Pricing is current at 29/03/2020.

## FLOOR PLAN: Sage 24\_224 FACADE: Amber