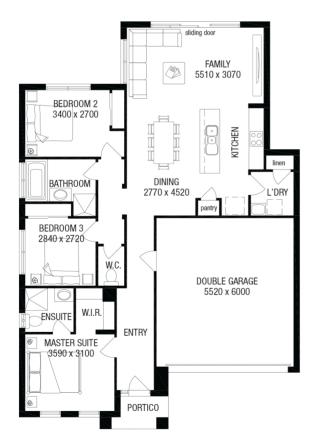

## metricon

\$529,625\*

LOT 4515, FRANKLIN ROAD MOUNT DUNEED ESTATE MOUNT DUNEED

**SULLIVAN 17** ASPIRE FACADE

BLOCK SIZE | 459M<sup>2</sup>

## PACKAGE INCLUDES:

THE SULLIVAN 17 WITH ASPIRE FACADE **BUILT TO OUR INDUSTRY LEADING** BASE SPECIFICATIONS AND LAND, PLUS:

- ✓ Lifetime structural guarantee#
- ✓ Selection of colours across bricks and roof tiles
- √ 20mm stone benchtop to Kitchen
- ✓ Gas ducted heating
- √ Fibre optic package
- ✓ Window locks to all ground floor windows
- √ Choice of 2040mm glass panel entry
- ✓ Laminate timber flooring to entry, dining, kitchen & family areas^
- ✓ Carpet to all remaining areas (excluding) wet areas)^
- Personalised colour selection with an interior designer
- 90 days maintenance period
- √ 3 coat paint system to walls and ceiling