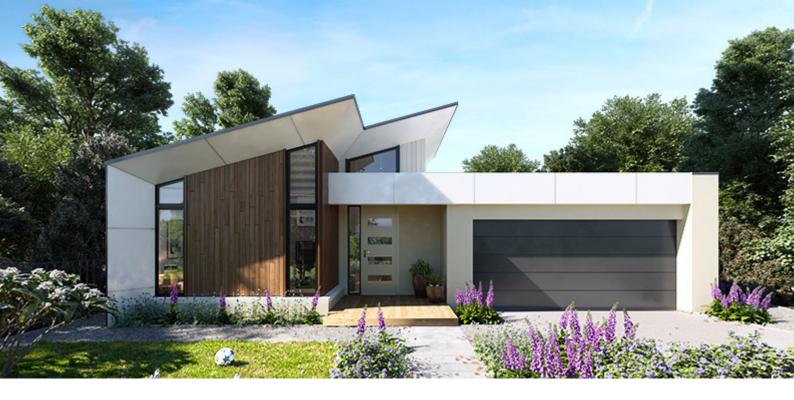

## Buckley279

Stellar

| Lot 4502 Franklin Road<br>Mount Duneed<br>4 🛏 2 🚿 2 🚍 | House Size:<br>30.1SQ<br>Lot Size:<br>501m <sup>2</sup> |
|-------------------------------------------------------|---------------------------------------------------------|
| Package Price: \$699,19                               | 5                                                       |