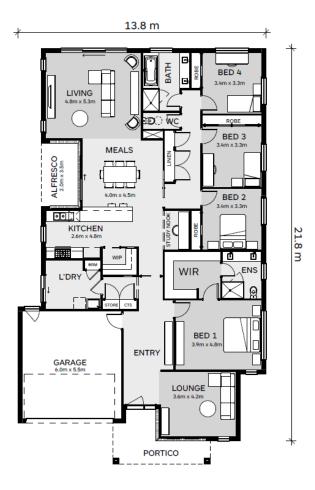

## Buckley279

Stellar

| Lot 4502 Franklin Road<br>Mount Duneed<br>4 🛏 2 🚿 2 🚍 | House Size:<br>30.1SQ<br>Lot Size:<br>501m <sup>2</sup> |
|-------------------------------------------------------|---------------------------------------------------------|
| Package Price: \$699,19                               | 5                                                       |