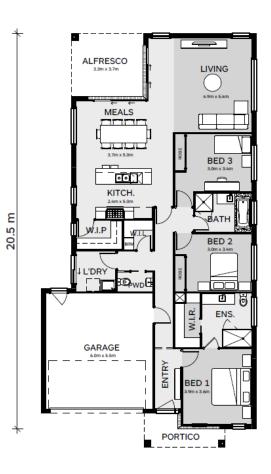

#### Focus

| Lot 4503 Copse Way<br>Mount Duneed<br>3 🛏 2 🚿 2 🖨 | House Size:<br>22.3SQ<br>Lot Size:<br>400m <sup>2</sup> |
|---------------------------------------------------|---------------------------------------------------------|
| Package Price:                                    |                                                         |

#### It's all included

| Tesla Solar & Battery                |
|--------------------------------------|
| Double Glazed Windows                |
| Colorbond Steel Roof                 |
| Site Cost Allowance                  |
| Developer Requirements               |
| 2550mm Ceiling Height                |
| Insitu Tiled Showerbase              |
| Panelift Garage Door with Remotes    |
| SMEG 900mm Underbench Oven & Cooktop |
| Stone benchtops to kitchen           |