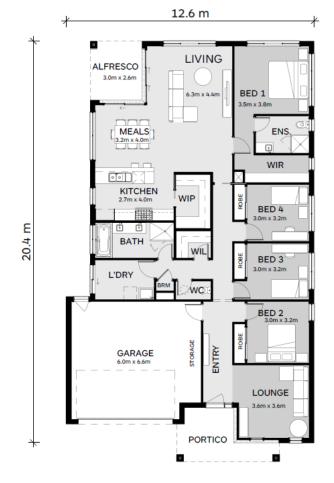

## Carisbrook240

Focus

Lot 4507 Dogwood Street Mount Duneed

4 🛏 2 🚿 2 🖨

House Size: 25.9SQ Lot Size: 448m<sup>2</sup>