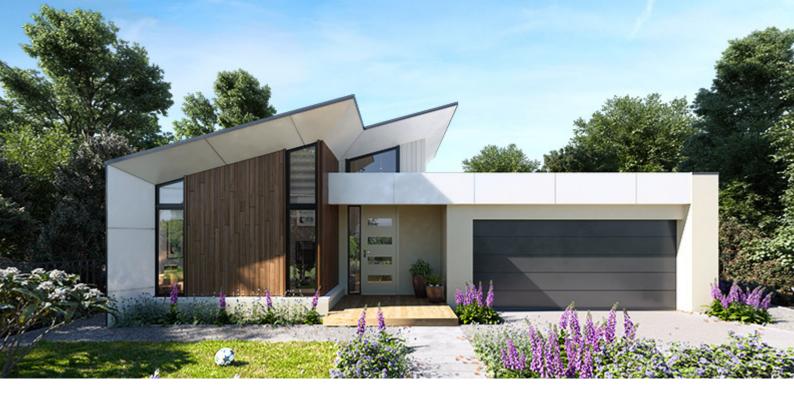

## Cumberland232

Stellar

Lot 4509 Copse Way Mount Duneed

3 🛏 2 🚿 2 🖨

House Size: **25SQ**Lot Size: **573m<sup>2</sup>** 

## **Package Price:**

\$696,395

## It's all included

Tesla Solar & Battery

Double Glazed Windows

Colorbond Steel Roof

Site Cost Allowance

**Developer Requirements** 

2550mm Ceiling Height

Insitu Tiled Showerbase

Panelift Garage Door with Remotes

SMEG 900mm Underbench Oven & Cooktop

Stone benchtops to kitchen