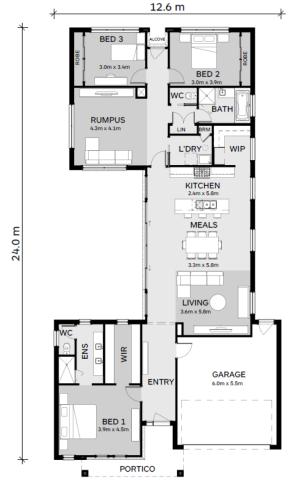

## Cumberland232

Stellar

Lot 4509 Copse Way Mount Duneed

3 🛏 2 🚿 2 🖨

House Size: **25SQ**Lot Size: **573m<sup>2</sup>** 