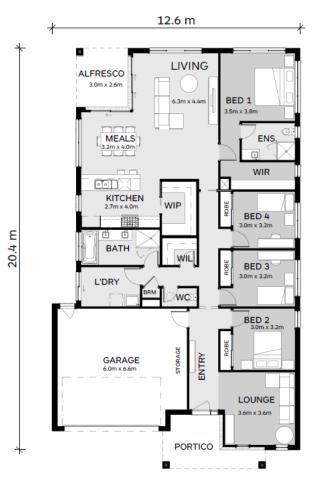

### Carisbrook240

Crest

| Lot 4514 Franklin Road<br>Mount Duneed<br>4 🛏 2 🚿 2 🚍 | House Size:<br>25.9SQ<br>Lot Size:<br>501m <sup>2</sup> |
|-------------------------------------------------------|---------------------------------------------------------|
| Package Price:                                        |                                                         |