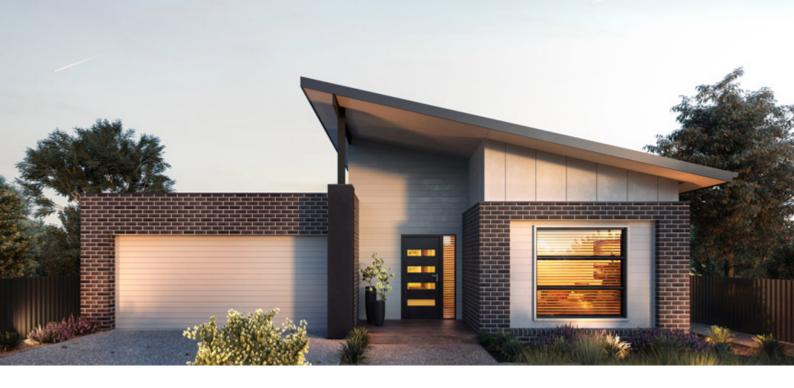

### Carisbrook240

Crest

| Lot 4514 Franklin Road<br>Mount Duneed<br>4 🛏 2 🚿 2 🚍 | House Size:<br>25.9SQ<br>Lot Size:<br>501m <sup>2</sup> |
|-------------------------------------------------------|---------------------------------------------------------|
| Package Price:                                        |                                                         |

#### It's all included

| Tesla Solar & Battery                |
|--------------------------------------|
| Double Glazed Windows                |
| Colorbond Steel Roof                 |
| Site Cost Allowance                  |
| Developer Requirements               |
| 2550mm Ceiling Height                |
| Insitu Tiled Showerbase              |
| Panelift Garage Door with Remotes    |
| SMEG 900mm Underbench Oven & Cooktop |
| Stone benchtops to kitchen           |