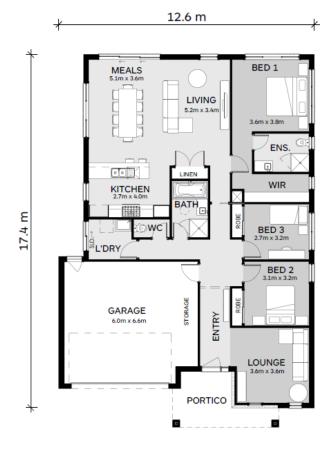

## Carisbrook206

Lumen

Lot 4515 Franklin Road Mount Duneed

3 🛏 2 🚿 2 🚍

House Size: 22.2SQ Lot Size: 459m<sup>2</sup>