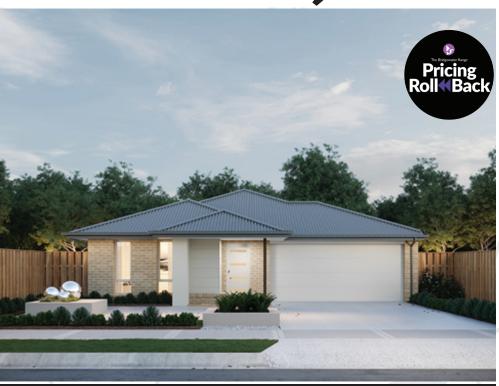

## Clovelly 191

🛏 4 🛓 2 🚗 2 ⊢ 12.5m

Lot: 4625 Vernal Drive, Mt Duneed

Estate: Armstrong Block size: 350m<sup>2</sup> Title Exp: April 2021 House Size: 19.14sq