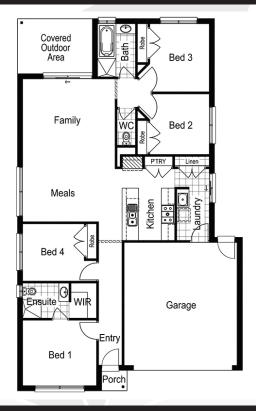

## Clovelly 191

🛏 4 🛓 2 🚗 2 ⊢ 12.5m

Lot: 4625 Vernal Drive, Mt Duneed

Estate: Armstrong Block size: 350m<sup>2</sup> Title Exp: April 2021 House Size: 19.14sq