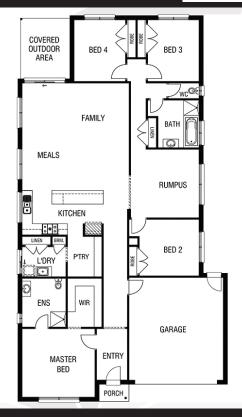

## Riverview 266

Lot: 4617 Penedrel Drive, Mt Duneed

Estate: Armstrong Block size: 448m<sup>2</sup> Title Exp: April 2021 House Size: 26.67sq