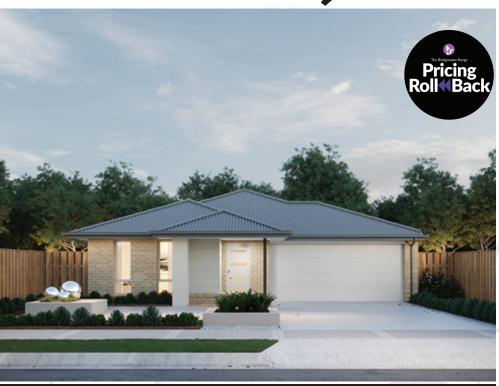

## Riverview 266

Lot: 4617 Penedrel Drive, Mt Duneed

Estate: Armstrong Block size: 448m<sup>2</sup> Title Exp: April 2021 House Size: 26.67sq