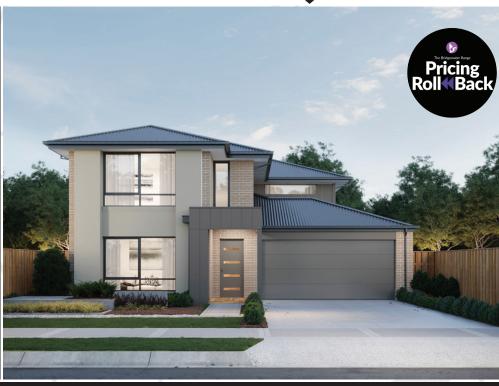

## Newport 275

Lot: 4614 Vernal Drive, Mt Duneed

Estate: Armstrong Block size: 448m<sup>2</sup> Title Exp: April 2021 House Size: 27.49sq