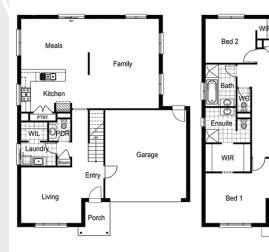

## Newport 275

Lot: 4614 Vernal Drive, Mt Duneed

Estate: Armstrong Block size: 448m<sup>2</sup> Title Exp: April 2021 House Size: 27.49sq

## **Package Includes:**

- Tiles and Carpet throughout
- Developers Guidelines
- Fixed Site Costs
- Colorbond® roof
- 900mm freestanding oven
- 900mm Stainless Steel Canopy Rangehood
- Overhead Cabinets to the Kitchen
- Soft Close hinged doors and drawers
- Ducted Heating
- 6-star energy rating on BEST orientation