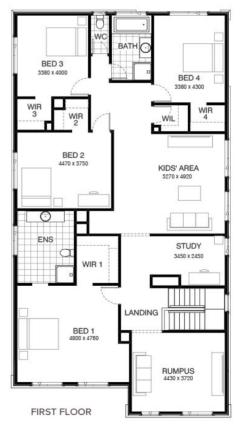

## Hannaford 386 CONDOR FACADE Lot 4502 Franklin Road, Mount Duneed (Armstrong (Mt Duneed))

- Site Costs Including Rock Assurance
- Council and Developer Requirements
- 12 Month Price Freeze With Option To Extend
- Quality Assured With Our 30-Year Structural Guarantee and 15-Month Maintenance Pledge
- Multiple Floorplans and Facade Options Available
- Style Your Home With Expert Interior
   Designers At Our Edge Selection Studio