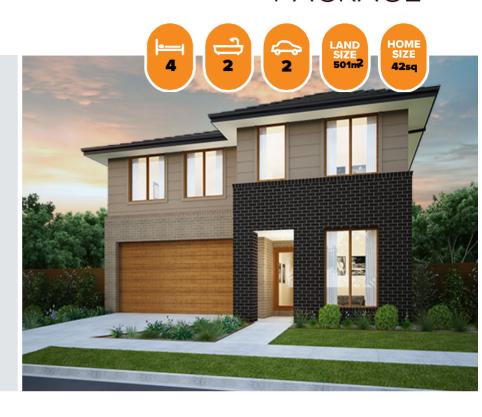

## Hannaford 386 CONDOR FACADE Lot 4502 Franklin Road, Mount Duneed (Armstrong (Mt Duneed))

- Site Costs Including Rock Assurance
- Council and Developer Requirements
- 12 Month Price Freeze With Option To Extend
- Quality Assured With Our 30-Year Structural Guarantee and 15-Month Maintenance Pledge
- Multiple Floorplans and Facade Options Available
- Style Your Home With Expert Interior
   Designers At Our Edge Selection Studio