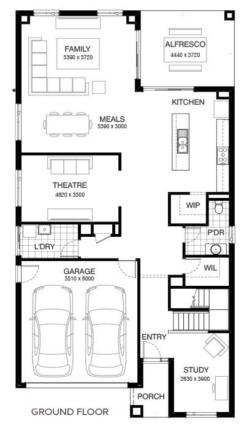

## Hannaford 386 CONDOR FACADE Lot 4502 Franklin Road, Mount Duneed (Armstrong (Mt Duneed))

- Site Costs Including Rock Assurance
- Council and Developer Requirements
- 12 Month Price Freeze With Option To Extend
- Quality Assured With Our 30-Year Structural Guarantee and 15-Month Maintenance Pledge
- Multiple Floorplans and Facade Options Available
- Style Your Home With Expert Interior
   Designers At Our Edge Selection Studio