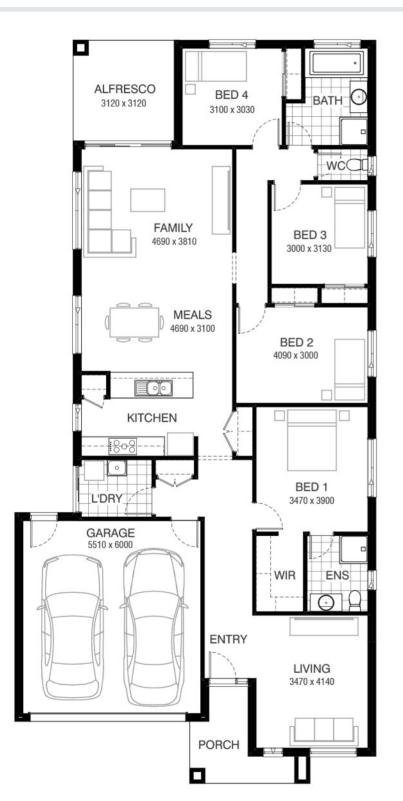

## Chatfield 218 NOLAN FACADE Lot 4503 Copse Way, Mount Duneed (Armstrong (Mt Duneed))

- Site Costs Including Rock Assurance
- Council and Developer Requirements
- 12 Month Price Freeze With Option To Extend
- Quality Assured With Our 30-Year Structural Guarantee and 15-Month Maintenance Pledge
- Multiple Floorplans and Facade Options Available
- Style Your Home With Expert Interior
   Designers At Our Edge Selection Studio