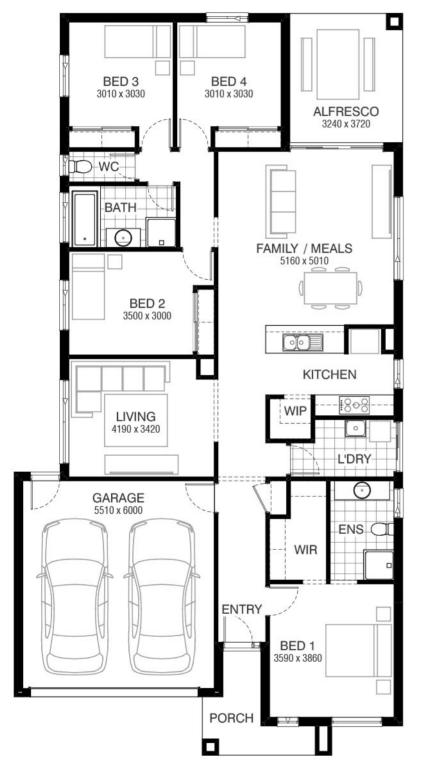

## Patterson 208 HARING FACADE Lot 4506 Copse Way, Mount Duneed (Armstrong (Mt Duneed))

- Site Costs Including Rock Assurance
- Council and Developer Requirements
- 12 Month Price Freeze With Option To Extend
- Quality Assured With Our 30-Year Structural Guarantee and 15-Month Maintenance Pledge
- Multiple Floorplans and Facade Options Available
- Style Your Home With Expert Interior Designers At Our Edge Selection Studio