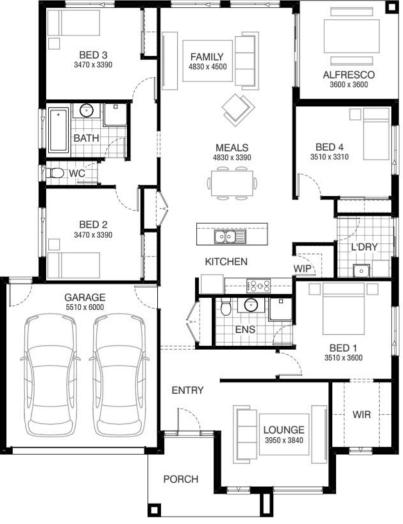

## Marsden 238 DRYSDALE FACADE Lot 4507 Dogwood Street, Mount Duneed (Armstrong (Mt Duneed))

- Site Costs Including Rock Assurance
- Council and Developer Requirements
- 12 Month Price Freeze With Option To Extend
- Quality Assured With Our 30-Year Structural Guarantee and 15-Month Maintenance Pledge
- Multiple Floorplans and Facade Options Available
- Style Your Home With Expert Interior Designers At Our Edge Selection Studio