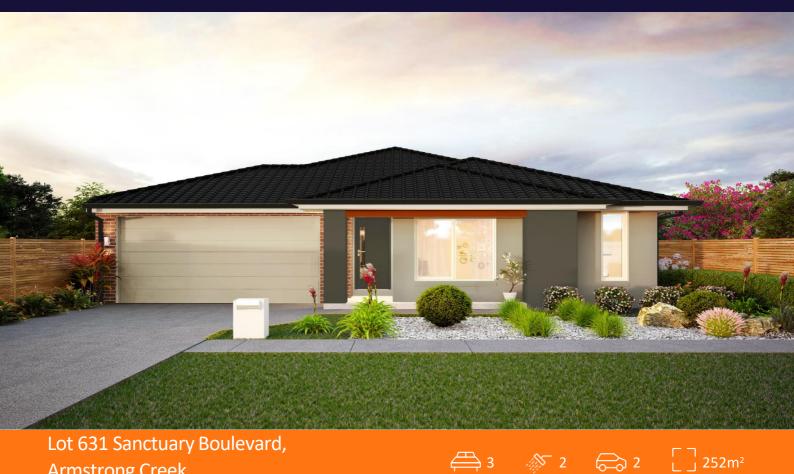

House and land package Turn key solution

**Armstrong Creek** 

## \$389,990 FHB \$409,990

- 20mm stone to kitchen and bathrooms
- 2.59m ceilings
- Tiled shower bases and semi frameless